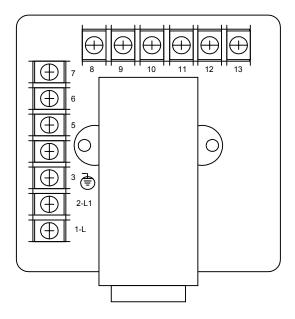

Nominal Voltage for the DWVA-M56 Wye: 120V Phase to Neutral Delta: 208V Phase to Phase

**OVERVIEW** 

Below is an illustration of the DWVA meter with an Analog Output Module attached.

There are eight different Analog Outputs, ranging from 2-channel to 10-channel, that can be attached to the DWVA meter. Below is a list of the available outputs: